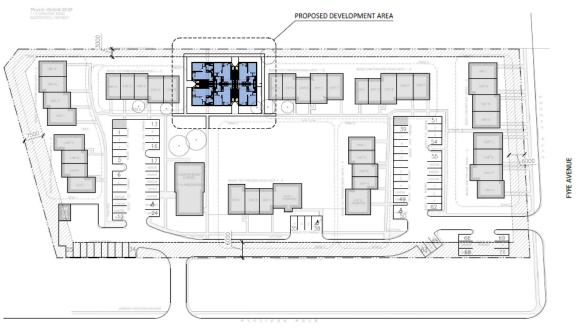

### **Proposed Elevation**

| Proponent                                       | Property Location                | Number of<br>Units | Unit Types & Size              |
|-------------------------------------------------|----------------------------------|--------------------|--------------------------------|
| Trillium Place Co-<br>operative of<br>Woodstock | 715 Parkinson<br>Road, Woodstock | 12                 | One-bedroom units<br>(588 ft²) |

#### Proposed Site Layout

PARKINSON ROAD