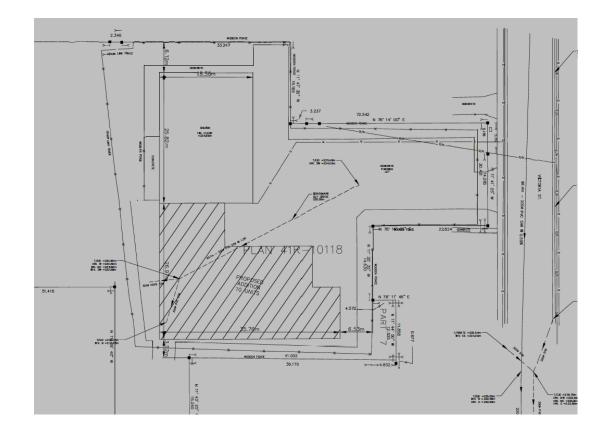

# Attachment No. 1

| Proponent                                     | Property Location                  | Number of<br>Units | Unit Types & Size                        |
|-----------------------------------------------|------------------------------------|--------------------|------------------------------------------|
| Tillsonburg Non-Profit<br>Housing Corporation | 31 Victoria Street,<br>Tillsonburg | 18                 | One-bedroom units (525 ft <sup>2</sup> ) |

### Proposed Site Layout