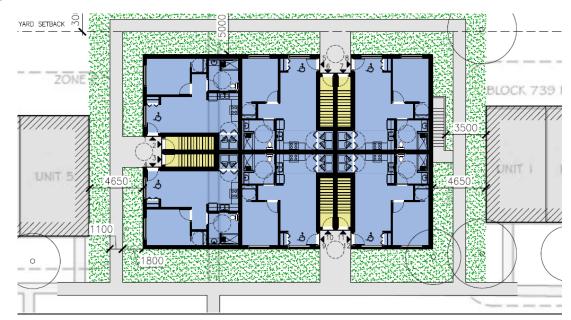

### **Proposed Elevation**

| Proponent                                       | Property Location                | Number of<br>Units | Unit Types & Size              |
|-------------------------------------------------|----------------------------------|--------------------|--------------------------------|
| Trillium Place Co-<br>operative of<br>Woodstock | 715 Parkinson<br>Road, Woodstock | 12                 | One-bedroom units<br>(588 ft²) |

#### Proposed Floor Plan