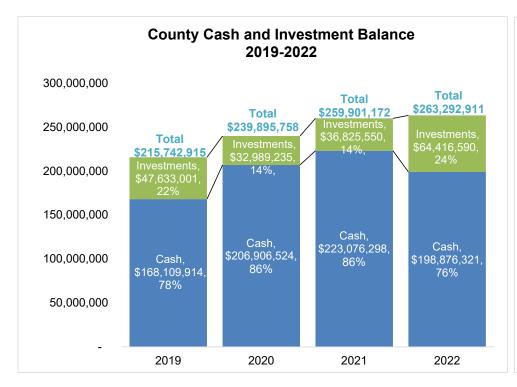

## COUNTY OF OXFORD Investment Activity Report - 2022

|                                       |             | Reserve Fund  |             | % of      |                               | Maturity  |               | Net<br>Investment |             |
|---------------------------------------|-------------|---------------|-------------|-----------|-------------------------------|-----------|---------------|-------------------|-------------|
|                                       | General     | & Other Funds | Total       | Portfolio | Issuer                        | Date      | Average Yield | Income            | % of Income |
| Cash                                  |             |               |             |           |                               |           |               |                   |             |
| Chartered Banks                       |             |               |             |           |                               |           |               |                   |             |
| Development Charges                   |             | 15,889,008    |             |           | Scotiabank                    |           |               |                   |             |
| Reserve Funds                         |             | 3,734,473     |             |           | Scotiabank                    |           |               |                   |             |
| General                               | 99,851,162  | -             |             |           | Scotiabank                    |           |               |                   |             |
| Notice Investment Account             | 75,548,738  |               |             |           | Scotiabank                    |           |               |                   |             |
| Provincial Offences                   | 304,640     |               |             |           | Scotiabank                    |           |               |                   |             |
| Affordable Housing Program            | 789,503     |               |             |           | Scotiabank                    |           |               |                   |             |
| Library General                       | 721,207     |               |             |           | Scotiabank                    |           |               |                   |             |
| Meridian Savings                      | 2,037,590   |               |             |           | Meridian                      |           |               |                   |             |
| Total Cash                            | 179,252,840 | 19,623,481    | 198,876,321 | 75.5%     |                               |           | 2.2%          | 4,395,173         | 76.8%       |
| Investments                           |             |               |             |           |                               |           |               |                   |             |
| Loans                                 |             |               |             |           |                               |           |               |                   |             |
| County of Oxford Area Municipalities  |             | 1,361,669     |             | 0.5%      | County of Oxford Reserve Fund | 2022-2030 | 3.09%-5.08%   | 14,843            | <u> </u>    |
| County of Oxford                      |             | 4,511,972     |             |           | County of Oxford Reserve Fund | 2022-2042 | 2.11%-4.90%   | 138,990           |             |
| Zorra Township - Temp Borrowing       |             | -             |             |           | County of Oxford General Fund | 2022      | 2.18%         | 12,475            |             |
| Total Loans                           | -           | 5,873,641     | 5,873,641   | 2.2%      |                               |           | 2.6%          | 166,307           | 2.9%        |
| Fixed Income Investments              |             |               |             |           |                               |           |               |                   |             |
| Meridian (multiple GICs)              | 7,671,510   |               |             |           | Meridian                      | 2022-2024 | Varies        | 192,631           |             |
| National Bank                         | 2,184,250   |               |             |           |                               | 08-Apr-28 | 2.21%         | 55,300            |             |
| CIBC (multiple GICs)                  | 9,879,050   |               |             |           | CIBC                          | 2024-2027 | Varies        | 186,340           |             |
| Bank of Nova Scotia (multiple GICs)   | 15,370,345  |               |             |           | Scotiabank                    | 2023-2024 | Varies        | 368,830           |             |
| National Bank - Fix Income Securities | 531,022     |               |             | 0.2%      | National Bank                 | 16-Sep-24 | Varies        | 5,000             |             |
| Toronto Dominion Term Notes           | 25 626 477  |               | 25 626 477  |           | National Bank                 | 2022      | Varies        | 71,083            | 45 40/      |
| Fixed Income Investments              | 35,636,177  | -             | 35,636,177  | 13.5%     |                               |           | 4.3%          | 879,183           | 15.4%       |
| Managed Investment Accounts           |             |               |             |           |                               |           |               |                   |             |
| Scotia Wealth Management              | 10,537,115  | 12,369,658    |             |           | Scotia Wealth Management      | varies    | 1.2%          | 280,622           |             |
| Total Managed Investment Accounts     | 10,537,115  | 12,369,658    | 22,906,773  | 8.7%      |                               |           | 1.2%          | 280,622           | 4.9%        |
| Total Investments                     | 46,173,292  | 18,243,299    | 64,416,590  | 24.5%     |                               |           | 2.6%          | 1,326,113         | 23.2%       |
| Total Cash and Investments            | 225,426,132 | 37,866,780    | 263,292,911 | 100.0%    |                               |           | 2.2%          | 5,721,286         | 100.0%      |