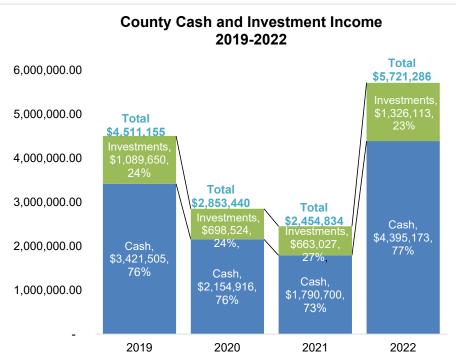

## COUNTY OF OXFORD Investment Activity Report - 2022

|                                       |             | Reserve Fund  |             | % of      |                               | Maturity  |               | Net<br>Investment |             |
|---------------------------------------|-------------|---------------|-------------|-----------|-------------------------------|-----------|---------------|-------------------|-------------|
|                                       | General     | & Other Funds | Total       | Portfolio | Issuer                        | Date      | Average Yield | Income            | % of Income |
| Cash                                  |             |               |             |           |                               |           |               |                   |             |
| Chartered Banks                       |             |               |             |           |                               |           |               |                   |             |
| Development Charges                   |             | 15,889,008    |             |           | Scotiabank                    |           |               |                   |             |
| Reserve Funds                         |             | 3,734,473     |             |           | Scotiabank                    |           |               |                   |             |
| General                               | 99,851,162  | -             |             |           | Scotiabank                    |           |               |                   |             |
| Notice Investment Account             | 75,548,738  |               |             |           | Scotiabank                    |           |               |                   |             |
| Provincial Offences                   | 304,640     |               |             |           | Scotiabank                    |           |               |                   |             |
| Affordable Housing Program            | 789,503     |               |             |           | Scotiabank                    |           |               |                   |             |
| Library General                       | 721,207     |               |             |           | Scotiabank                    |           |               |                   |             |
| Meridian Savings                      | 2,037,590   |               |             |           | Meridian                      |           |               |                   |             |
| Total Cash                            | 179,252,840 | 19,623,481    | 198,876,321 | 75.5%     |                               |           | 2.2%          | 4,395,173         | 76.8%       |
| Investments                           |             |               |             |           |                               |           |               |                   |             |
| Loans                                 |             |               |             |           |                               |           |               |                   |             |
| County of Oxford Area Municipalities  |             | 1,361,669     |             | 0.5%      | County of Oxford Reserve Fund | 2022-2030 | 3.09%-5.08%   | 14,843            | <u> </u>    |
| County of Oxford                      |             | 4,511,972     |             |           | County of Oxford Reserve Fund | 2022-2042 | 2.11%-4.90%   | 138,990           |             |
| Zorra Township - Temp Borrowing       |             | -             |             |           | County of Oxford General Fund | 2022      | 2.18%         | 12,475            |             |
| Total Loans                           | -           | 5,873,641     | 5,873,641   | 2.2%      |                               |           | 2.6%          | 166,307           | 2.9%        |
| Fixed Income Investments              |             |               |             |           |                               |           |               |                   |             |
| Meridian (multiple GICs)              | 7,671,510   |               |             |           | Meridian                      | 2022-2024 | Varies        | 192,631           |             |
| National Bank                         | 2,184,250   |               |             |           |                               | 08-Apr-28 | 2.21%         | 55,300            |             |
| CIBC (multiple GICs)                  | 9,879,050   |               |             |           | CIBC                          | 2024-2027 | Varies        | 186,340           |             |
| Bank of Nova Scotia (multiple GICs)   | 15,370,345  |               |             |           | Scotiabank                    | 2023-2024 | Varies        | 368,830           |             |
| National Bank - Fix Income Securities | 531,022     |               |             | 0.2%      | National Bank                 | 16-Sep-24 | Varies        | 5,000             |             |
| Toronto Dominion Term Notes           | 25 626 477  |               | 25 626 477  |           | National Bank                 | 2022      | Varies        | 71,083            | 45 40/      |
| Fixed Income Investments              | 35,636,177  | -             | 35,636,177  | 13.5%     |                               |           | 4.3%          | 879,183           | 15.4%       |
| Managed Investment Accounts           |             |               |             |           |                               |           |               |                   |             |
| Scotia Wealth Management              | 10,537,115  | 12,369,658    |             |           | Scotia Wealth Management      | varies    | 1.2%          | 280,622           |             |
| Total Managed Investment Accounts     | 10,537,115  | 12,369,658    | 22,906,773  | 8.7%      |                               |           | 1.2%          | 280,622           | 4.9%        |
| Total Investments                     | 46,173,292  | 18,243,299    | 64,416,590  | 24.5%     |                               |           | 2.6%          | 1,326,113         | 23.2%       |
| Total Cash and Investments            | 225,426,132 | 37,866,780    | 263,292,911 | 100.0%    |                               |           | 2.2%          | 5,721,286         | 100.0%      |